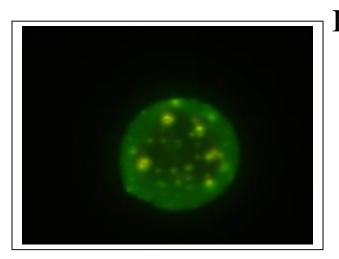

Borrelia Burgdorferi Cystic form with Granules Pure Culture from Spinal fluid Alan MacDonaldMD

Borrelia Cystic Form Alzheimer's Disease Harvard Brain Bank CytoViva Micro 2007 Alan MacDonaldMD