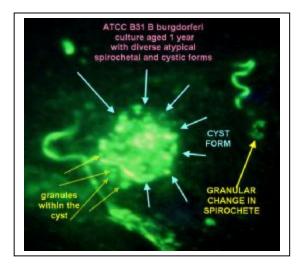

## Borrelia Burgdorferi Cystic forms Dr Oystein Brorson

Borrelia Burgdorferi Aged Culture Cystic and Granular Forms Alan MacDonald,MD

Cystic form Syphilis Spirochete Dr Edward Delamater Culture of Nichols Strain 1945